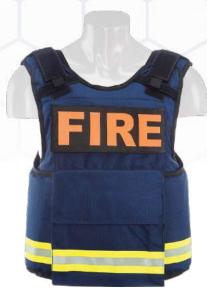

## FIRST RESPONDER

The First Responder is the complete solution for all Emergency Responders. It is designed as a "One-Size-Fits-Most", alleviating the need to have multiple vest. The First Responder was designed BY Fire-Rescue / EMS Personnel. Designed around Bunker / Turnout gear that is worn everyday by Fire-Rescue & EMS personnel. Our vest provides the same level of protection that is used by Law Enforcement, but WITHOUT the look of a Law Enforcement vest. Personnel can now be seen as a Medical Response versus a Law Enforcement Response.

## **COLORS:**

- ◆ Coyote
- ◆ Blue
- ◆ Black
- Ranger Green
- ◆ Red
- Wolf Grey