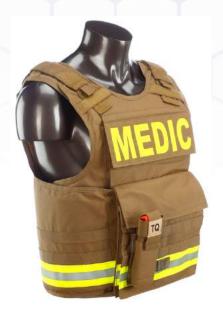

## FIRST RESPONDER

The First Responder is the complete solution for all Emergency Responders. It is designed as a "One-Size-Fits-Most", alleviating the need to have multiple vest. The First Responder was designed BY Fire-Rescue / EMS Personnel. Designed around Bunker / Turnout gear that is worn everyday by Fire-Rescue & EMS personnel. Our vest provides the same level of protection that is used by Law Enforcement, but WITHOUT the look of a Law Enforcement vest. Personnel can now be seen as a Medical Response versus a Law Enforcement Response.

## **COLORS:**

- ◆ Coyote
- ◆ Blue
- ◆ Black
- Ranger Green
- ◆ Red
- Wolf Grey