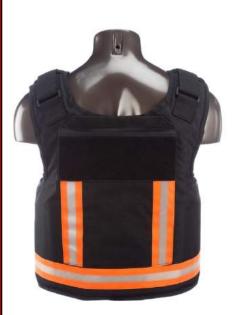

## **COLORS:**

- ◆ Coyote
- ◆ Blue
- ◆ Black
- Ranger Green
- ◆ Red
- Wolf Grey