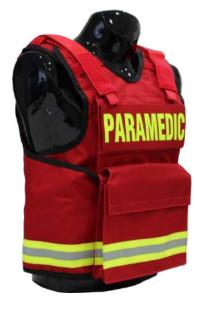

## FIRST RESPONDER

The First Responder is the complete solution for all Emergency Responders. It is designed as a "One-Size-Fits-Most", alleviating the need to have multiple vest. The First Responder was designed BY Fire-Rescue / EMS Personnel. Designed around Bunker / Turnout gear that is worn everyday by Fire-Rescue & EMS personnel. Our vest provides the same level of protection that is used by Law Enforcement, but WITHOUT the look of a Law Enforcement vest. Personnel can now be seen as a Medical Response versus a Law Enforcement Response.

## **COLORS:**

- ◆ Coyote
- ◆ Blue
- ◆ Black
- Ranger Green
- ◆ Red
- Wolf Grey